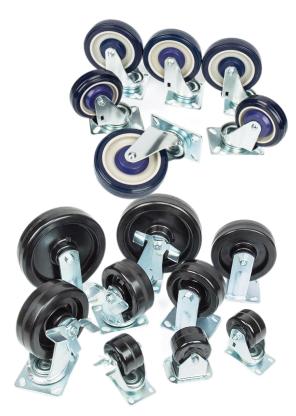

## • OUR MAIN PRODUCTS — Epoxy Resin Casters

-40~554°F (-40~290°C) High-Temp

*Wheel: Epoxy Resin Plate: 304 Stainless/Steel* 

#### -40~500°F (-40~260°C) High-Temp

*Wheel: Nylon Plate: 304 Stainless/Steel* 

#### -40~428°F (-40~220°C) High-Temp

*Wheel: Phenolic Plate: 304 Stainless/Steel* 

Just like our brand philosophy: Committed to quality... trust us as your best choice.