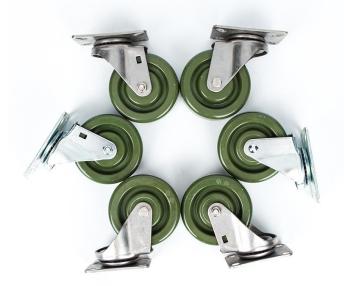

## • OUR MAIN PRODUCTS — Epoxy Resin Casters

-40~554°F (-40~290°C) High-Temp

*Wheel: Epoxy Resin Plate: 304 Stainless/Steel* 

#### -40~500°F (-40~260°C) High-Temp

*Wheel: Nylon Plate: 304 Stainless/Steel* 

#### -40~428°F (-40~220°C) High-Temp

*Wheel: Phenolic Plate: 304 Stainless/Steel* 

Just like our brand philosophy: Committed to quality... trust us as your best choice.