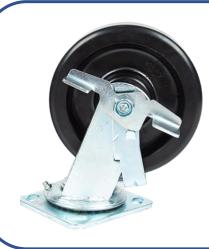

## • OUR MAIN PRODUCTS — Epoxy Resin Casters

-40~554°F (-40~290°C) High-Temp

*Wheel: Epoxy Resin Plate: 304 Stainless/Steel* 

#### -40~500°F (-40~260°C) High-Temp

*Wheel: Nylon Plate: 304 Stainless/Steel* 

#### -40~428°F (-40~220°C) High-Temp

*Wheel: Phenolic Plate: 304 Stainless/Steel* 

Just like our brand philosophy: Committed to quality... trust us as your best choice.