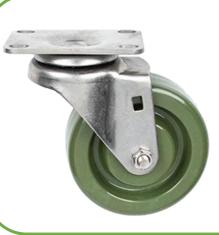

## • OUR MAIN PRODUCTS — Epoxy Resin Casters

-40~554°F (-40~290°C) High-Temp

*Wheel: Epoxy Resin Plate: 304 Stainless/Steel* 

#### -40~500°F (-40~260°C) High-Temp

*Wheel: Nylon Plate: 304 Stainless/Steel* 

#### -40~428°F (-40~220°C) High-Temp

*Wheel: Phenolic Plate: 304 Stainless/Steel* 

Just like our brand philosophy: Committed to quality... trust us as your best choice.