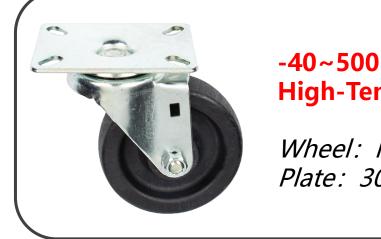

#### -40~500°F (-40~260°C) High-Temp

*Wheel: Nylon Plate: 304 Stainless/Steel* 