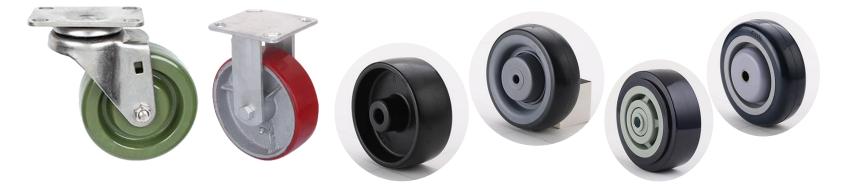

## • OUR MAIN PRODUCTS — Epoxy Resin Casters

-40~554°F (-40~290°C) High-Temp

*Wheel: Epoxy Resin Plate: 304 Stainless/Steel* 

#### -40~500°F (-40~260°C) High-Temp

*Wheel: Nylon Plate: 304 Stainless/Steel* 

#### -40~428°F (-40~220°C) High-Temp

*Wheel: Phenolic Plate: 304 Stainless/Steel* 

Just like our brand philosophy: Committed to quality... trust us as your best choice.