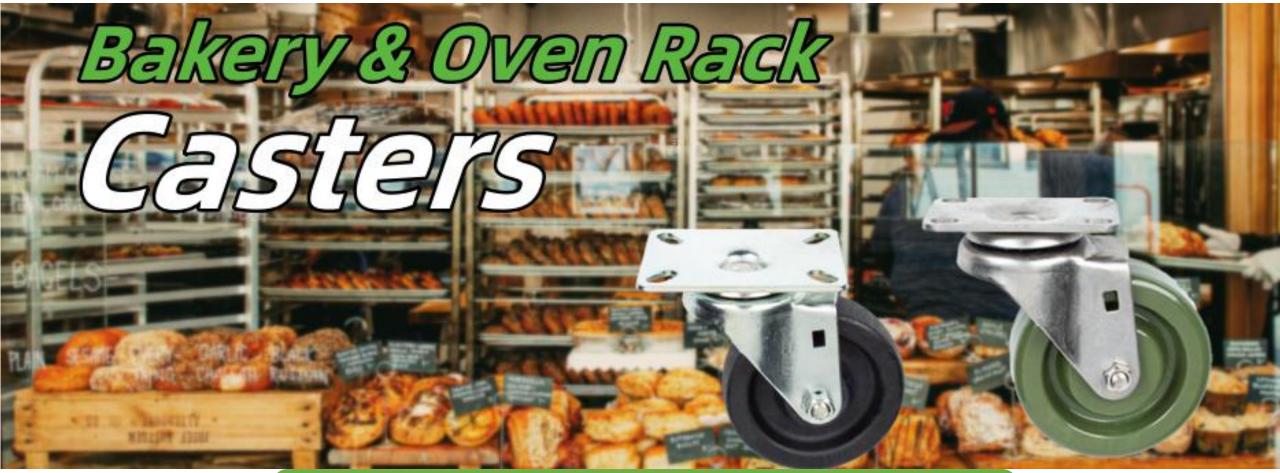

## • OUR MAIN PRODUCTS — Epoxy Resin Casters

-40~554°F (-40~290°C) High-Temp

*Wheel: Epoxy Resin Plate: 304 Stainless/Steel* 